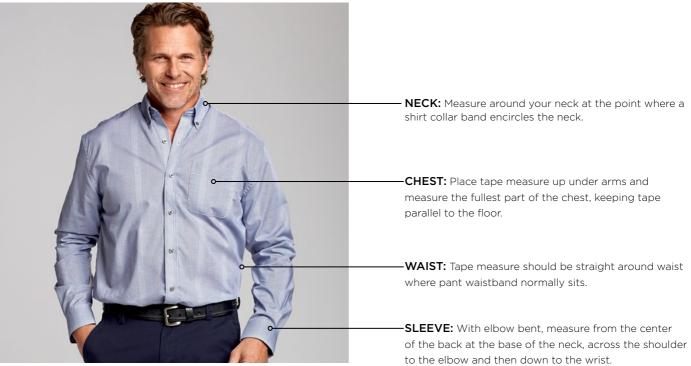

# **CUTTER & BUCK MEN'S SIZE CHARTS**

How to Measure your Body for Size



### Cutter & Buck Equivalency

**Regular Size** 

| SIZE   | NECK        | CHEST   | WAIST   | SLEEVE LENGTH |
|--------|-------------|---------|---------|---------------|
| Small  | 15.5 - 16   | 36 - 38 | 31 - 32 | 32.5 - 33     |
| Medium | 16.5 - 17   | 39 - 41 | 33 - 35 | 33 - 33.5     |
| Large  | 17 - 17.5   | 42 - 44 | 36 - 38 | 33.5 - 34     |
| XL     | 18 - 18.5   | 45 - 48 | 39 - 43 | 34 - 34.5     |
| 2XL    | 18.5 - 19   | 49 - 52 | 44 - 48 | 34.5 - 35     |
| 3XL    | 19.5 - 20.5 | 53 - 56 | 49 - 53 | 35 - 36       |

#### Big Size (6'3" & under)

| SIZE | NECK      | CHEST   | WAIST   | SLEEVE LENGTH |
|------|-----------|---------|---------|---------------|
| 1XB  | 18 - 18.5 | 46 - 48 | 42 - 44 | 35            |
| 2XB  | 19 - 19.5 | 50 - 52 | 46 - 48 | 35            |
|