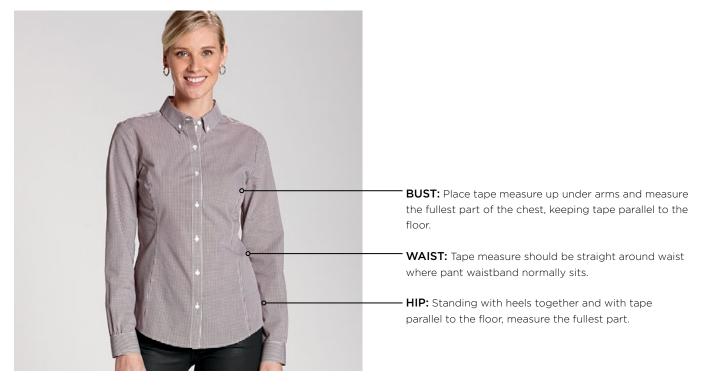

| 50 - 52 | 36            |
| 4XB  | 21        | 58 - 60 | 54 - 56 | 36            |
| 5XB  | 22        | 62 - 64 | 58 - 60 | 37            |

#### Tall Size (6'4" & taller)

| SIZE | NECK      | CHEST   | WAIST   | SLEEVE LENGTH |
|------|-----------|---------|---------|---------------|
| LT   | 17 - 17.5 | 42 - 44 | 38 - 40 | 37            |
| XLT  | 18 - 18.5 | 46 - 48 | 42 - 44 | 38            |
| 2XT  | 19 - 19.5 | 50 - 52 | 46 - 48 | 39            |
| 3XT  | 20        | 54 - 56 | 50 - 52 | 40            |
| 4XT  | 21        | 58 - 60 | 54 - 56 | 41            |

Tailored Fit Body and sleeves are cut trimmer CBUK Fit CBUK Fit Sleeves hit higher on the arms Body and sleeves are cut trimmer

Cutter & Buck Fit

## **CUTTER & BUCK LADIES' SIZE CHARTS**

How to Measure your Body for Size



## Cutter & Buck Equivalency

| SIZE    | NUMERIC SIZE | BUST        | WAIST       | HIP         |
|---------|--------------|-------------|-------------|-------------|
| X-Small | 2            | 34          | 26          | 36.5        |
| Small   | 4 - 6        | 35 - 36     | 27 - 28     | 37.5 - 38.5 |
| Medium  | 8 - 10       | 37 - 38     | 29 - 30     | 39.5 - 40.5 |
| Large   | 12 - 14      | 39.5 - 41   | 31.5 - 33   | 42 - 43.5   |
| XL      | 16 - 18      | 42.5 - 44.5 | 34.5 - 36.5 | 45 - 47     |
| 2XL     | 20           | 46          | 38          | 48.5        |
| 3XL     | 22           | 47.5        | 39.5        | 50          |
| 4XL     | 24           | 49          | 41          | 51.5        |

#### Women's Plus Size

| SIZE | NUMERIC SIZE | BUST    | WAIST   | НІР     |